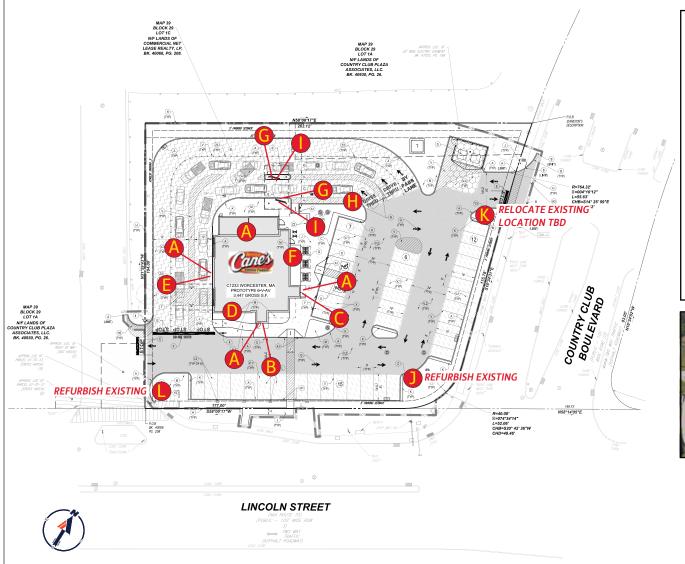

### **SITEMAP**

|          | QTY. | CODE   | DESCRIPTION                        |
|----------|------|--------|------------------------------------|
| A        | 4    | WS-8FT | 4x8 Wall Sign                      |
| B        | 1    | ONS    | Open Sign                          |
|          | 1    | CFNS   | Chicken Fingers Neon Sign          |
| <b>D</b> | 1    | PMRL   | Painted Mural                      |
| <b>(</b> | 1    | PAMRL  | Painted Arrow Mural                |
| <b>(</b> | 1    | RD-1   | Red Dog                            |
| <b>G</b> | 2    | DTMB   | DT Menuboard                       |
|          | 1    | DTPS   | Pre Sell Board                     |
|          | 2    | DTSP   | Speaker Post                       |
|          | 1    | PYLON  | Existing Pylon                     |
| K        | 1    | DIR    | Relocate Existing Directional (DT) |
|          | 1    | DIR    | Existing Directional (Enter)       |
|          |      |        |                                    |

Location: Worcester, MA Date: 08/13/2024

Site ID: RC1233 AGI PM: Scott Rogers

This document is the sole property of AGI, and all design, manufacturing, reproduction, use and sale rights regarding the same are expressly forbidden. It is submitted under a confidential relationship, for a special purpose, and the recipient, by accepting this document assumes custody and agrees that this document will not be copied or reproduced in whole or in part, nor its contents revealed in any manner or to any person except for the purpose for which it was tendered, nor any special features peculiar to this design be incorporated in other projects.