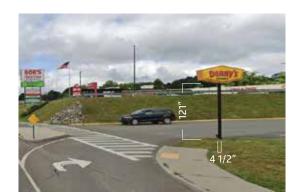

REMOVE/RELOCATE EXISTING SIGN IN SAME AREA DUE TO SITE WORK ALUMINUM POLE COVER PAINTED BLACK. SERVICE ELECTRICAL AS NEEDED.

Location: Worcester, MA Date: 08/13/2024

Site ID: RC1233 **AGI PM:** Scott Rogers

### **SURROUNDING SITE PHOTOS**

Location: Worcester, MA

Date: 08/13/2024

Site ID: RC1233

AGI PM: Scott Rogers

This document is the sole property of AGI, and all design, manufacturing, reproduction, use and sale rights regarding the same are expressly frobidden. It is submitted under a confidential relationship, for a special purpose, and the recipient, by accepting this document assumes custody and agrees that this document will not be copied or reproduced in whole or in part, nor its contents revealed in any manner or to any person except for the purpose for which it was tendered, nor any special features peculiar to this design be incorporated in other projects.

### **SURROUNDING SITE PHOTOS**

Location: Worcester, MA

Date: 08/13/2024

Site ID: RC1233

AGI PM: Scott Rogers

This document is the sole property of AGI, and all design, manufacturing, reproduction, use and sale rights regarding the same are expressly forbidden. It is submitted under a confidential relationship, for a special purpose, and the recipient, by accepting this document assumes custody and agrees that this document will not be copied or reproduced in whole or in part, nor its contents revealed in any manner or to any person except for the purpose for which it was tendered, nor any special features peculiar to this design be incorporated in other projects.