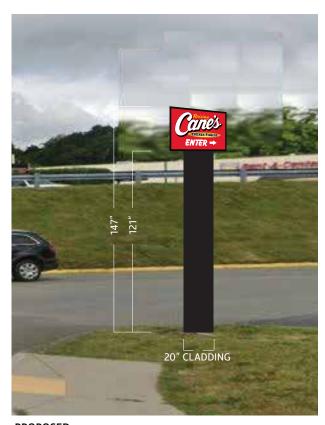

REMOVE/RELOCATE EXISTING SIGN IN SAME AREA DUE TO SITE WORK ALUMINUM POLE COVER PAINTED BLACK. SERVICE ELECTRICAL AS NEEDED.

Location: Worcester, MA Date: 08/13/2024

Site ID: RC1233 **AGI PM:** Scott Rogers