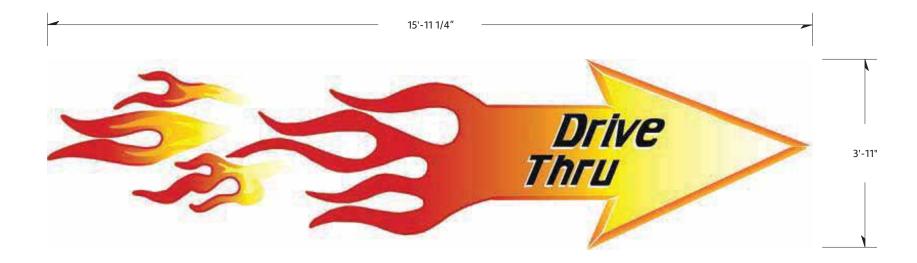

CUTSHEET
PMRL (0915)
VARIANCE REQUIRED

15'-6"

139.50 Square Footage

FOR ARTIST RENDERING USE ONLY MURAL PROVIDED BY OTHER VENDOR

Location: Worcester, MA

Site ID: RC1233

Date: 08/13/2024

AGI PM: Scott Rogers

This document is the sole property of AGI, and all design, manufacturing, reproduction, use and sale rights regarding the same are expressly forbidden. It is submitted under a confidential relationship, for a special purpose, and the recipient, by accepting this document assumes custody and agrees that this document will not be copied or reproduced in whole or in part, nor its contents revealed in any manner or to any person except for the purpose for which it was tendered, nor any special features peculiar to this design be incorporated in other projects.