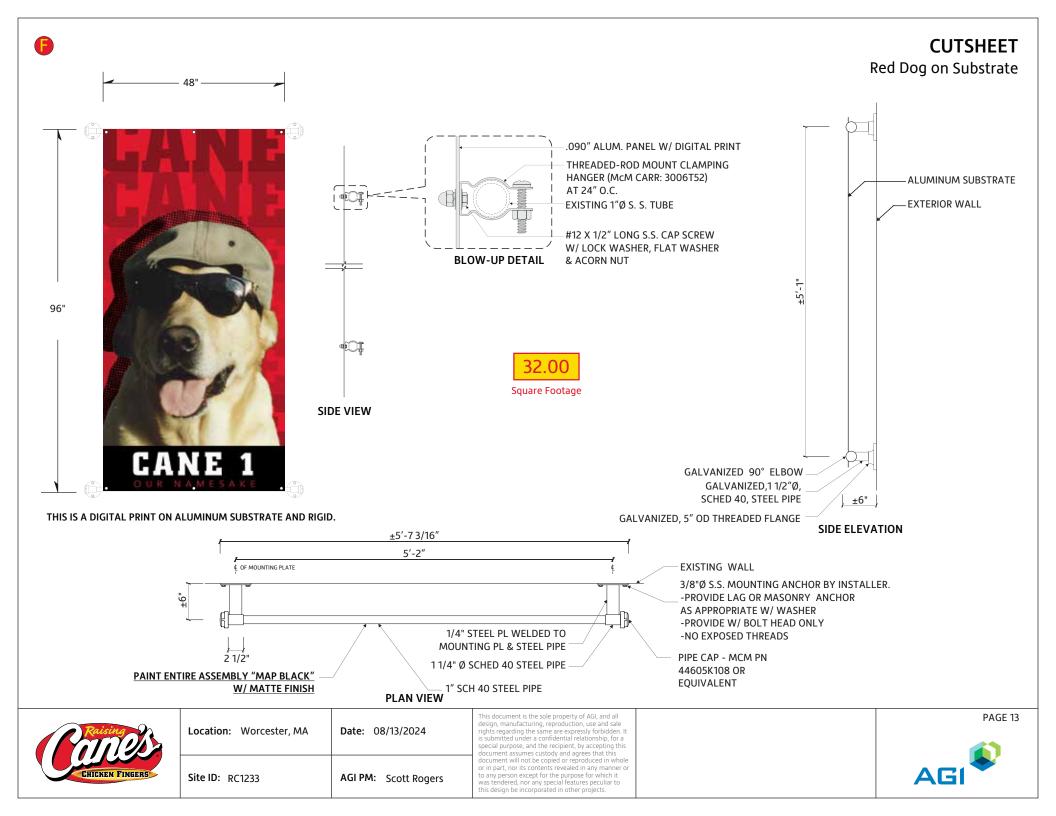

62.42 Square Footage

Location: Worcester, MA

Date: 08/13/2024

Site ID: RC1233 AGI PM: Scott Rogers

This document is the sole property of AGI, and all design, manufacturing, reproduction, use and sale rights regarding the same are expressly forbidden. It is submitted under a confidential relationship, for a special purpose, and the recipient, by accepting this document assumes custody and agrees that this document will not be copied or reproduced in whole or in part, nor its contents revealed in any manner or to any person except for the purpose for which it was tendered, nor any special features peculiar to this design be incorporated in other projects.