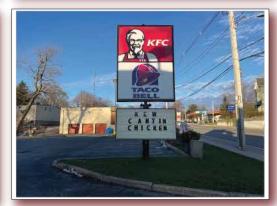

**Existing Pylon** REFURBISH EXISITNG PENDING ENGINEERING

**EXISTING** 

PROPOSED Scale: 3/32"=1'

Location: Worcester, MA

Date: 08/13/2024

Site ID: RC1233 AGI PM: Scott Rogers This document is the sole property of AGI, and all design, manufacturing, reproduction, use and sale rights regarding the same are expressly forbidden. It is submitted under a confidential relationship, for a special purpose, and the recipient, by accepting this special purpose, and the recipient, by accepting this document assumes custody and agrees that this document will not be copied or reproduced in whole or in part, nor its contents revealed in any manner or to any person except for the purpose for which it was tendered, nor any special features peculiar to this design be incorporated in other projects.