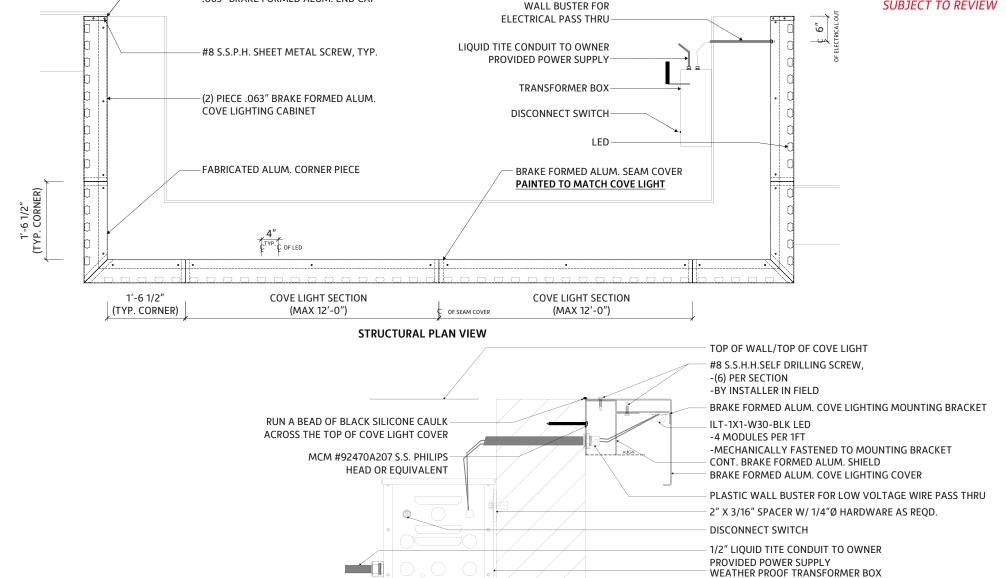

# CUTSHEET Cove Lighting ILT SUBJECT TO REVIEW

**Location:** Worcester, MA Date: 08/13/2024

.063" BRAKE FORMED ALUM, END CAP

Site ID: RC1233 AGI PM: Scott Rogers

This document is the sole property of AGI, and all design, manufacturing, reproduction, use and sale rights regarding the same are expressly forbidden. It is submitted under a confidential relationship, for a special purpose, and the recipient, by accepting this document assumes custody and agrees that this document will not be copied or reproduced in whole or in part, nor its contents revealed in any manner or to any person except for the purpose for which it was tendered, nor any special features peculiar to this design be incorporated in other projects.