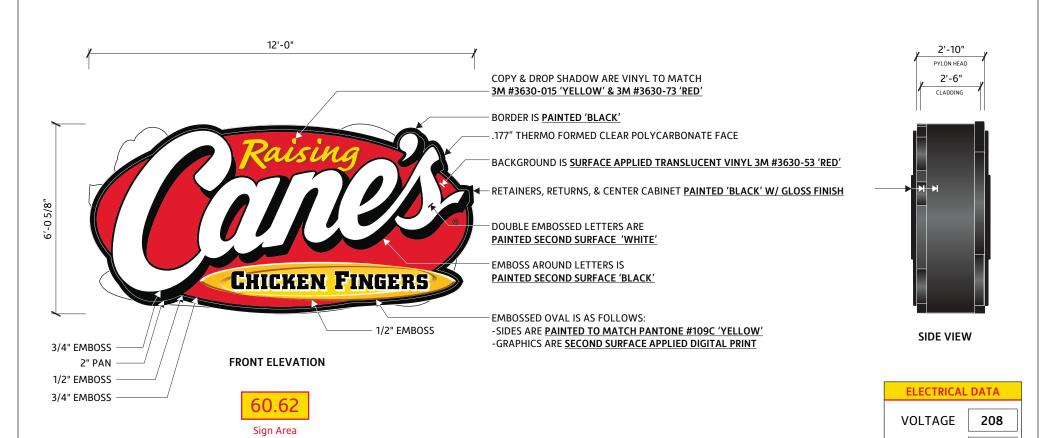

### CUTSHEET PH-0612

COLOR CHART

3M #3630-15 'YELLOW'

3M #3630-73 'RED'

3M #3630-53 'CARDINAL RED'

**AMPERAGE** 

Location: Worcester, MA

Site ID: RC1233

Date: 08/13/2024

AGI PM: Scott Rogers

This document is the sole property of AGI, and all design, manufacturing, reproduction, use and sale rights regarding the same are expressly forbidden. It is submitted under a confidential relationship, for a special purpose, and the recipient, by accepting this document assumes custody and agrees that this document will not be copied or reproduced in whole or in part, nor its contents revealed in any manner or to any person except for the purpose for which it was tendered, nor any special features peculiar to this design be incorporated in other projects.