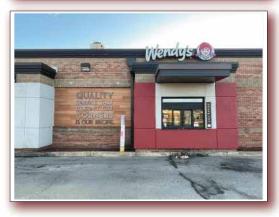

### **SURROUNDING SITE PHOTOS**

Location: Worcester, MA

Date: 08/13/2024

Site ID: RC1233

AGI PM: Scott Rogers

This document is the sole property of AGI, and all design, manufacturing, reproduction, use and sale rights regarding the same are expressly forbidden. It is submitted under a confidential relationship, for a special purpose, and the recipient, by accepting this document assumes custody and agrees that this document will not be copied or reproduced in whole or in part, nor its contents revealed in any manner or to any person except for the purpose for which it was tendered, nor any special features peculiar to this design be incorporated in other projects.