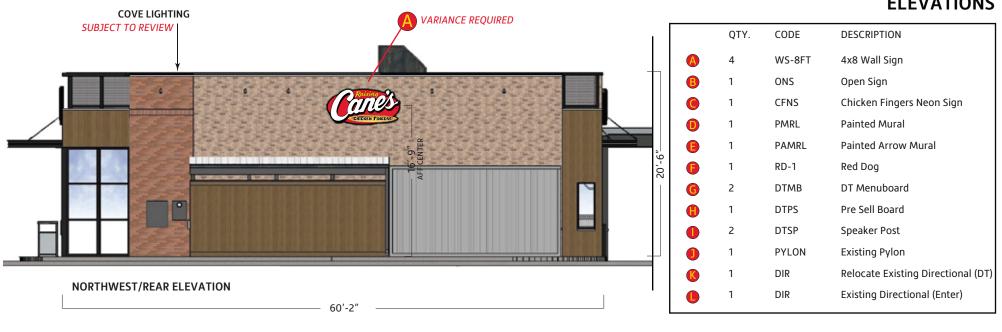

### **SITEMAP**

|          | QTY. | CODE   | DESCRIPTION                        |
|----------|------|--------|------------------------------------|
| A        | 4    | WS-8FT | 4x8 Wall Sign                      |
| B        | 1    | ONS    | Open Sign                          |
|          | 1    | CFNS   | Chicken Fingers Neon Sign          |
| <b>D</b> | 1    | PMRL   | Painted Mural                      |
| <b>(</b> | 1    | PAMRL  | Painted Arrow Mural                |
| <b>(</b> | 1    | RD-1   | Red Dog                            |
| <b>G</b> | 2    | DTMB   | DT Menuboard                       |
|          | 1    | DTPS   | Pre Sell Board                     |
|          | 2    | DTSP   | Speaker Post                       |
|          | 1    | PYLON  | Existing Pylon                     |
| K        | 1    | DIR    | Relocate Existing Directional (DT) |
|          | 1    | DIR    | Existing Directional (Enter)       |
|          |      |        |                                    |

### **ELEVATIONS**

Scale: 3/32"=1'

Location: Worcester, MA Date: 08/13/2024

Site ID: RC1233 AGI PM: Scott Rogers

This document is the sole property of AGI, and all design, manufacturing, reproduction, use and sale rights regarding the same are expressly forbidden. It is submitted under a confidential relationship, for a special purpose, and the recipient, by accepting this document assumes custody and agrees that this document will not be copied or reproduced in whole or in part, nor its contents revealed in any manner or to any person except for the purpose for which it was tendered, nor any special features peculiar to this design be incorporated in other projects.