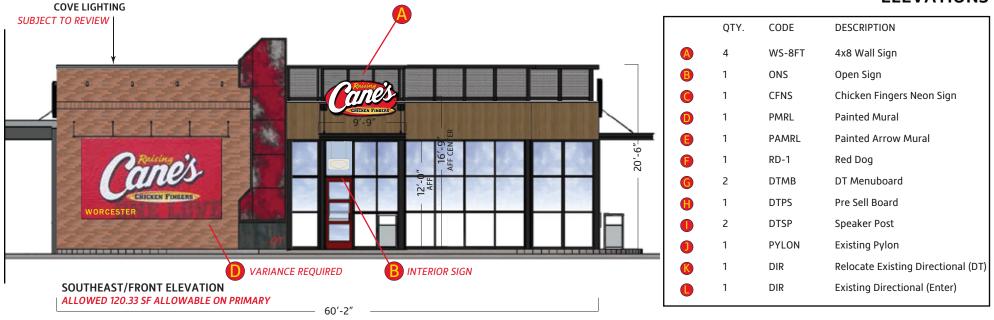

### **ELEVATIONS**

Scale: 3/32"=1'

Location: Worcester, MA Date: 08/13/2024

Site ID: RC1233 AGI PM: Scott Rogers

This document is the sole property of AGI, and all design, manufacturing, reproduction, use and sale rights regarding the same are expressly forbidden. It is submitted under a confidential relationship, for a special purpose, and the recipient, by accepting this document assumes custody and agrees that this document will not be copied or reproduced in whole or in part, nor its contents revealed in any manner or to any person except for the purpose for which it was tendered, nor any special features peculiar to this design be incorporated in other projects.