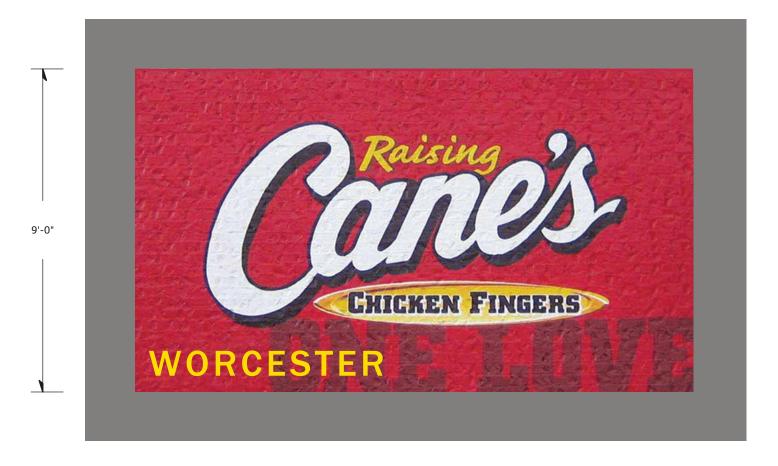

WS-8FT

Site ID: RC1233 AGI PM: Scott Rogers

Date: 08/13/2024

Location: Worcester, MA

design, manufacturing, reproduction, use and sale rights regarding the same are expressly forbidden. It is submitted under a confidential relationship, for a special purpose, and the recipient, by accepting this document assumes custody and agrees that this document will not be copied or reproduced in whole or in part, nor its contents revealed in any manner or to any person except for the purpose for which it was tendered, nor any special features peculiar to this design be incorporated in other projects.