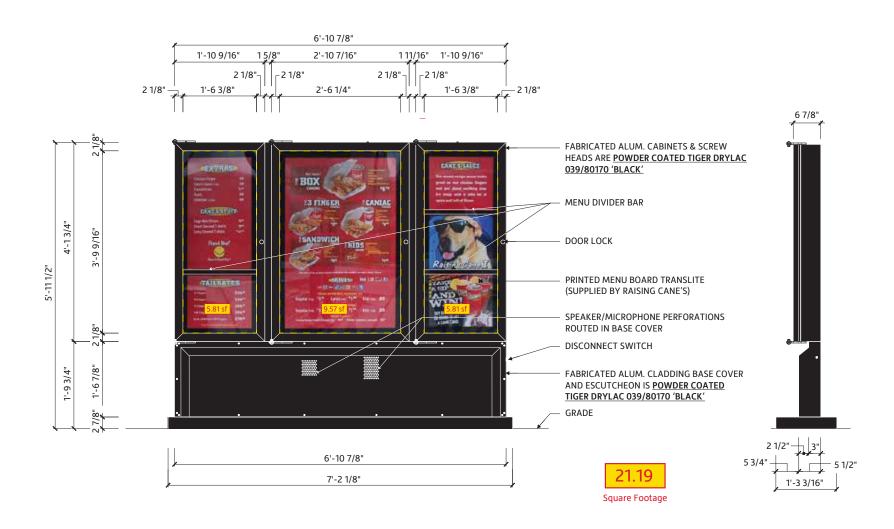

## Pre Sell Board

SPECIAL PERMIT REQUIRED

7 1/4" 3 15/16" 1'-3 1/4" SIDE VIEW

8.31

Square Footage

Location: Worcester, MA

Date: 08/13/2024

Site ID: RC1233 AGI PM: Scott Rogers

This document is the sole property of AGI, and all design, manufacturing, reproduction, use and sale rights regarding the same are expressly forbidden. It is submitted under a confidential relationship, for a special purpose, and the recipient, by accepting this document assumes custody and agrees that this document will not be copied or reproduced in whole or in part, nor its contents revealed in any manner or to any person except for the purpose for which it was tendered, nor any special features peculiar to this design be incorporated in other projects.