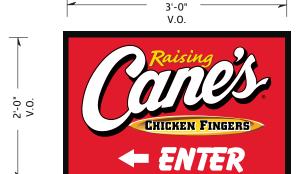

REMOVE/RELOCATE EXISTING SIGN IN SAME AREA DUE TO SITE WORK ALUMINUM POLE COVER PAINTED BLACK. SERVICE ELECTRICAL AS NEEDED.

Location: Worcester, MA Date: 08/13/2024

Site ID: RC1233 **AGI PM:** Scott Rogers