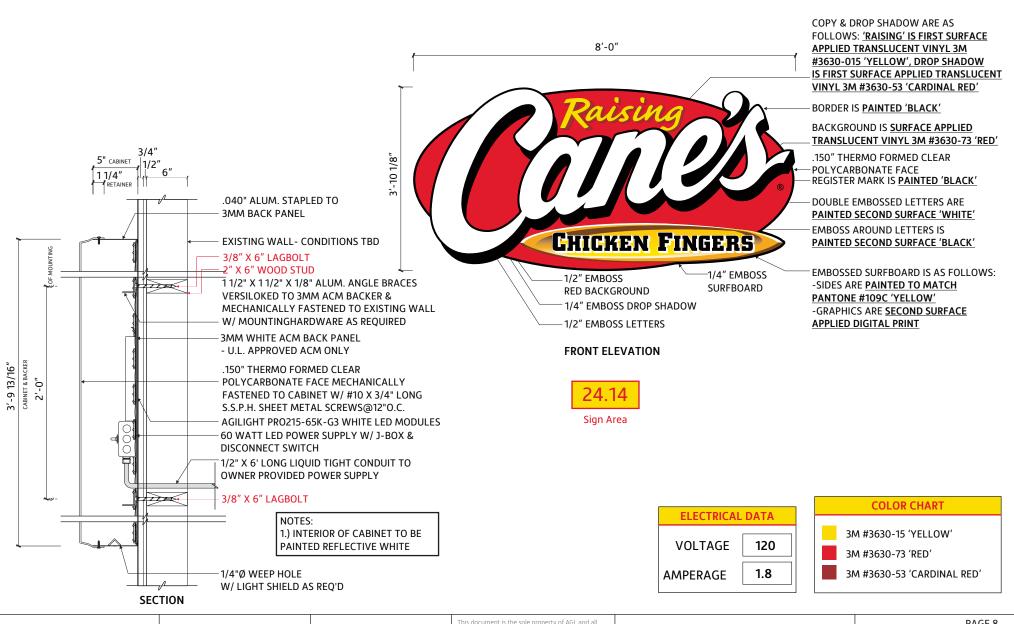

### CUTSHEET PH-0612

COLOR CHART

3M #3630-15 'YELLOW'

3M #3630-73 'RED'

3M #3630-53 'CARDINAL RED'

**AMPERAGE** 

Location: Worcester, MA

Site ID: RC1233

Date: 08/13/2024

AGI PM: Scott Rogers

This document is the sole property of AGI, and all design, manufacturing, reproduction, use and sale rights regarding the same are expressly forbidden. It is submitted under a confidential relationship, for a special purpose, and the recipient, by accepting this document assumes custody and agrees that this document will not be copied or reproduced in whole or in part, nor its contents revealed in any manner or to any person except for the purpose for which it was tendered, nor any special features peculiar to this design be incorporated in other projects.