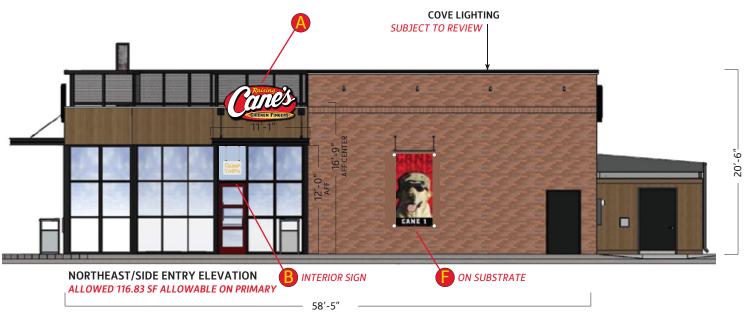

### **ELEVATIONS**

Scale: 3/32"=1'

Location: Worcester, MA

Date: 08/13/2024

Site ID: RC1233 **AGI PM:** Scott Rogers

This document is the sole property of AGI, and all design, manufacturing, reproduction, use and sale rights regarding the same are expressly forbidden. It is submitted under a confidential relationship, for a special purpose, and the recipient, by accepting this document assumes custody and agrees that this document will not be copied or reproduced in whole or in part, nor its contents revealed in any manner or to any person except for the purpose for which it was tendered, nor any special features peculiar to this design be incorporated in other projects.