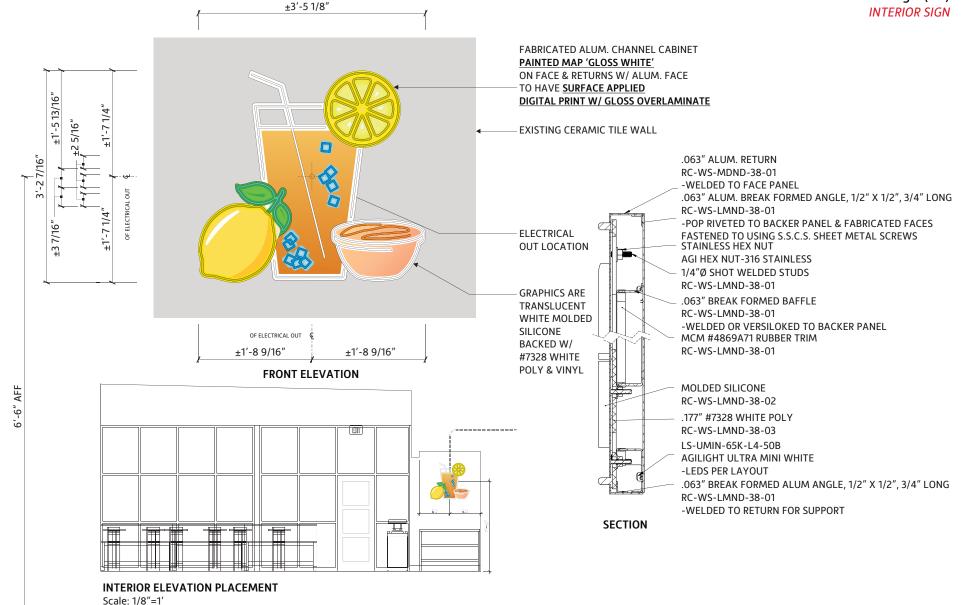

Drive Thru Menu Board

SPECIAL PERMIT REQUIRED

Scale: 1/2"=1'

CHICKEN FINGERS

Location: Worcester, MA

Date: 08/13/2024

Site ID: RC1233 AGI PM: Scott Rogers

This document is the sole property of AGI, and all design, manufacturing, reproduction, use and sale rights regarding the same are expressly forbidden. It is submitted under a confidential relationship, for a special purpose, and the recipient, by accepting this document assumes custody and agrees that this document will not be copied or reproduced in whole or in part, nor its contents revealed in any manner or to any person except for the purpose for which it was tendered, nor any special features peculiar to this design be incorporated in other projects.