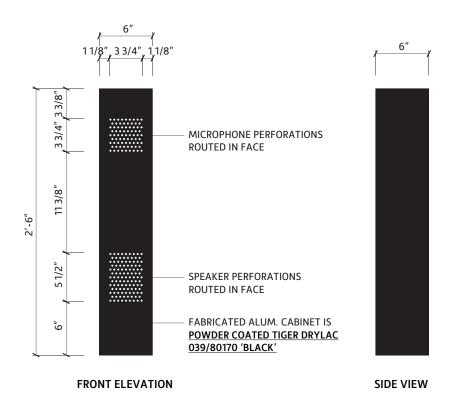

### **CUTSHEET** Speaker Post

CHICKEN FINGERS

Location: Worcester, MA Date: 08/13/2024

Site ID: RC1233 AGI PM: Scott Rogers

This document is the sole property of AGI, and all design, manufacturing, reproduction, use and sale rights regarding the same are expressly forbidden. It is submitted under a confidential relationship, for a special purpose, and the recipient, by accepting this document assumes custody and agrees that this document will not be copied or reproduced in whole or in part, nor its contents revealed in any manner or to any person except for the purpose for which it was tendered, nor any special features peculiar to this design be incorporated in other projects.