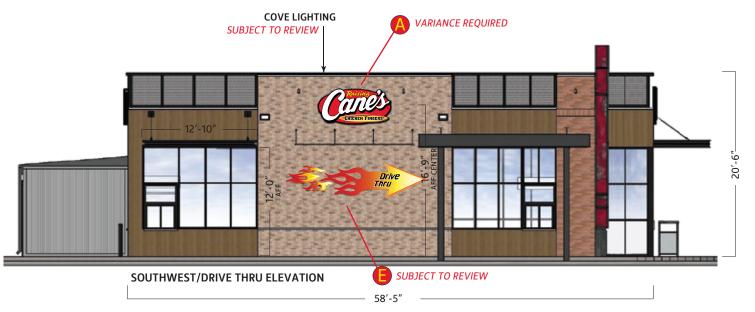

### **ELEVATIONS**

Scale: 3/32"=1'

Location: Worcester, MA

Date: 08/13/2024

Site ID: RC1233 **AGI PM:** Scott Rogers

This document is the sole property of AGI, and all design, manufacturing, reproduction, use and sale rights regarding the same are expressly forbidden. It is submitted under a confidential relationship, for a special purpose, and the recipient, by accepting this document assumes custody and agrees that this document will not be copied or reproduced in whole or in part, nor its contents revealed in any manner or to any person except for the purpose for which it was tendered, nor any special features peculiar to this design be incorporated in other projects.