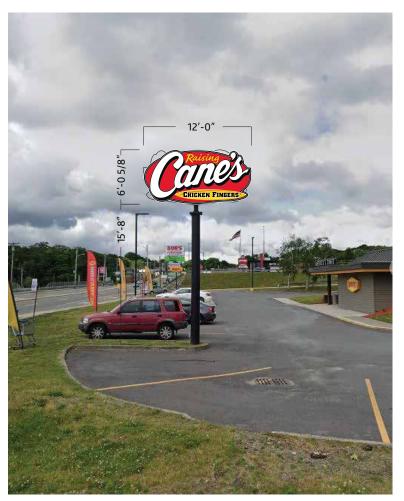

### **SURROUNDING SITE PHOTOS**

Location: Worcester, MA

Date: 08/13/2024

Site ID: RC1233

AGI PM: Scott Rogers

This document is the sole property of AGI, and all design, manufacturing, reproduction, use and sale rights regarding the same are expressly frobidden. It is submitted under a confidential relationship, for a special purpose, and the recipient, by accepting this document assumes custody and agrees that this document will not be copied or reproduced in whole or in part, nor its contents revealed in any manner or to any person except for the purpose for which it was tendered, nor any special features peculiar to this design be incorporated in other projects.

### **SURROUNDING SITE PHOTOS**

Location: Worcester, MA

Date: 08/13/2024

Site ID: RC1233

AGI PM: Scott Rogers

This document is the sole property of AGI, and all design, manufacturing, reproduction, use and sale rights regarding the same are expressly forbidden. It is submitted under a confidential relationship, for a special purpose, and the recipient, by accepting this document assumes custody and agrees that this document will not be copied or reproduced in whole or in part, nor its contents revealed in any manner or to any person except for the purpose for which it was tendered, nor any special features peculiar to this design be incorporated in other projects.