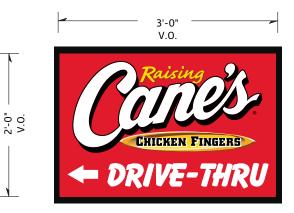

**EXISTING** 

PROPOSED Scale: 3/16"=1'

**Exisitng Directional (Enter Arrows)** 

REFURBISH EXISTING
PENDING ENGINEERING

SIDE A

**SIDE B** Scale: 3/4"=1'

REMOVE/REPLACE EXISTING SIGN HEAD ONTO EXISTING EXISTING SUPPORT POLE. ALUMINUM POLE COVER PAINTED BLACK. SERVICE ELECTRICAL AS NEEDED.

Location: Worcester, MA Date: 08/13/2024

Site ID: RC1233 AGI PM: Scott Rogers

This document is the sole property of AGI, and all design, manufacturing, reproduction, use and sale rights regarding the same are expressly forbidden. It is submitted under a confidential relationship, for a special purpose, and the recipient, by accepting this document will not be copied or reproduced in whole or in part, nor its contents revealed in any manner or to any person except for the purpose for which it was tendered, nor any special features peculiar to this design be incorporated in other projects.