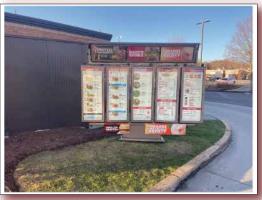

Drive Thru Menu Board

SPECIAL PERMIT REQUIRED

Scale: 1/2"=1'

CHICKEN FINGERS

Location: Worcester, MA

Date: 08/13/2024

Site ID: RC1233 AGI PM: Scott Rogers

This document is the sole property of AGI, and all design, manufacturing, reproduction, use and sale rights regarding the same are expressly forbidden. It is submitted under a confidential relationship, for a special purpose, and the recipient, by accepting this document assumes custody and agrees that this document will not be copied or reproduced in whole or in part, nor its contents revealed in any manner or to any person except for the purpose for which it was tendered, nor any special features peculiar to this design be incorporated in other projects.

## Pre Sell Board

SPECIAL PERMIT REQUIRED

7 1/4" 3 15/16" 1'-3 1/4" SIDE VIEW

8.31

Square Footage

Location: Worcester, MA

Date: 08/13/2024

Site ID: RC1233 AGI PM: Scott Rogers